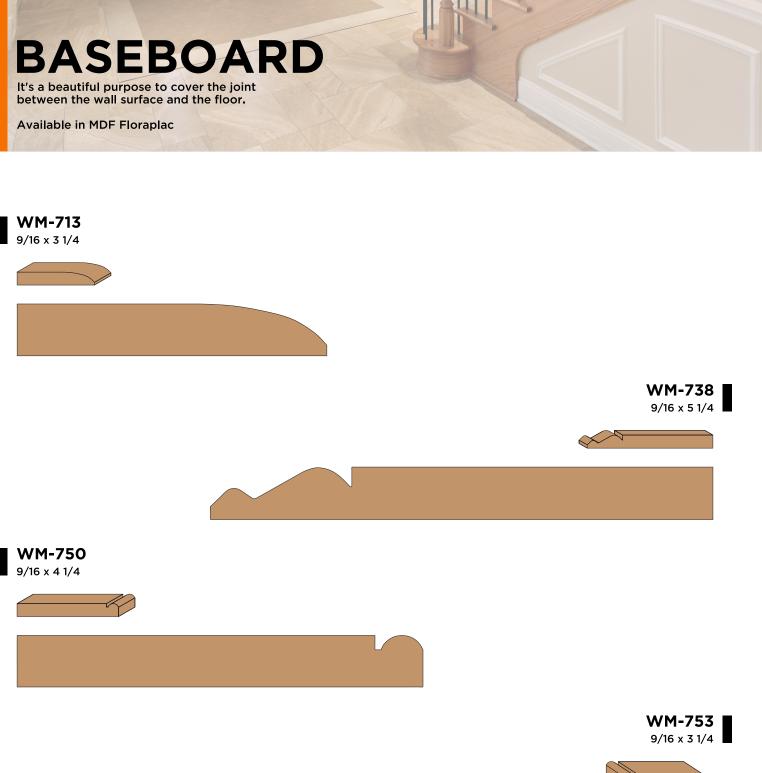

## BASEBOARD/BOARD

- E2E
- EDGED GLUED BOARDS

- WM-444
- WM-445
- WM-472

It's a beautiful purpose to cover the joint between the wall surface and the floor.

Available in MDF Floraplac

ΕΧΡΑΜΑ

Available in MDF Floraplac