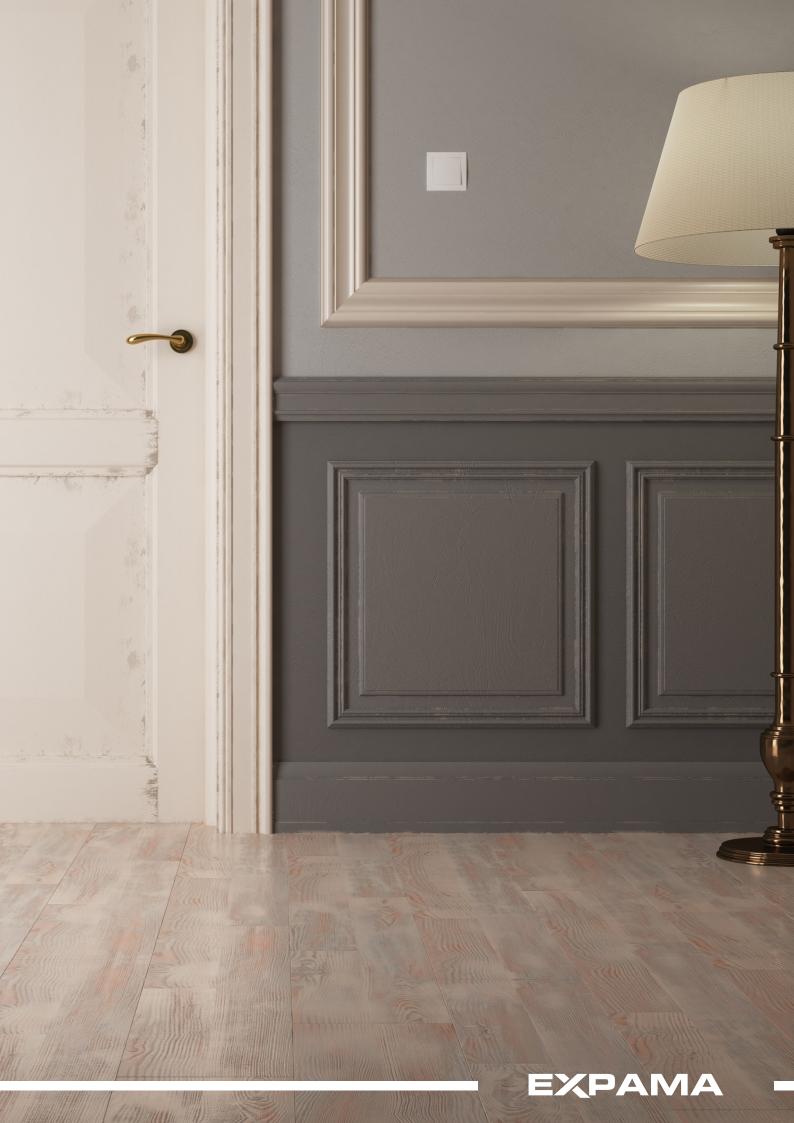

## BASEBOARD/BOARD

- E2E
- EDGED GLUED BOARDS

- WM-444
- WM-445
- WM-472

It's a beautiful purpose to cover the joint between the wall surface and the floor.

Available in MDF Floraplac

ΕΧΡΑΜΑ

Available in MDF Floraplac

#### **E2E** 9/16 x 5 1/4 \*This product can be custom-fitted

BOARD

It's a beautiful purpose to cover the joint between the wall surface and the floor.

Available in MDF Floraplac

EDGED GLUED BOARDS 3/8 to 23/32 Widths 2 to 10

## CASING

It's a gourgeous molding profile to surround all doors and windows, covering any space or gap left between the drywall and frame.

Available in MDF Floraplac

Y

# CASING

It's a gourgeous molding profile to surround all doors and windows, covering any space or gap left between the drywall and frame.

Available in MDF Floraplac

Available in MDF Floraplac

FJ Flats 11/16 x 3 5/8 - 11/16 x 3 7/8 11/16 x 4 5/8 - 11/16 x 4 7/8 11/16 x 4 3/4 - 11/16 x 6 5/8 11/16 x 6 7/8 - 11/16 x 6 13/16 \*This product can be custom-fitted