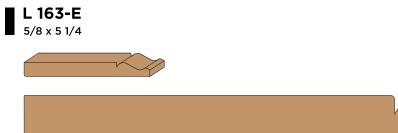

## CASING

It's a gourgeous molding profile to surround all doors and windows, covering any space or gap left between the drywall and frame.

Available in MDF Floraplac

Y

# CASING

It's a gourgeous molding profile to surround all doors and windows, covering any space or gap left between the drywall and frame.

Available in MDF Floraplac

Available in MDF Floraplac

FJ Flats 11/16 x 3 5/8 - 11/16 x 3 7/8 11/16 x 4 5/8 - 11/16 x 4 7/8 11/16 x 4 3/4 - 11/16 x 6 5/8 11/16 x 6 7/8 - 11/16 x 6 13/16 \*This product can be custom-fitted