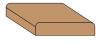

#### **E2E** 9/16 x 5 1/4 \*This product can be custom-fitted

BOARD

It's a beautiful purpose to cover the joint between the wall surface and the floor.

Available in MDF Floraplac

EDGED GLUED BOARDS 3/8 to 23/32 Widths 2 to 10