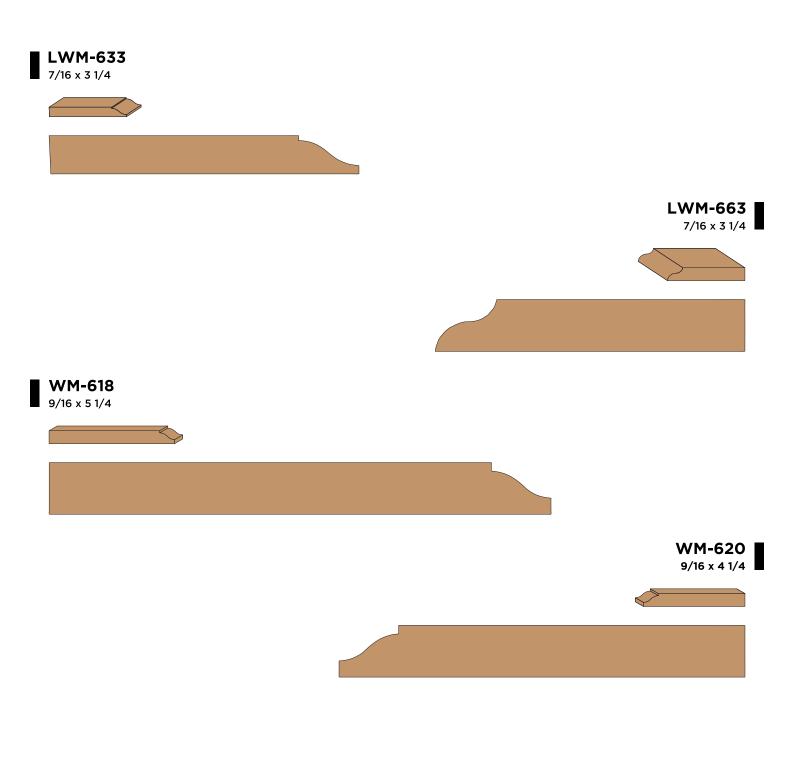

The Concrem Group is also concerned about with social development, helping more than 14.000 students in many educational programs, most of them children of group's employees.

- LWM-633
  LWM-663
  WM-662
- WM-618 WM-713
- WM-620 WM-738
- WM-622 WM-750
- WM-623 WM-753