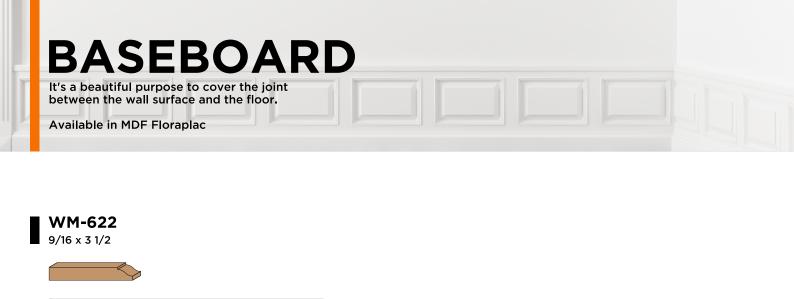

## BASEBOARD/BOARD

- E2E
- EDGED GLUED BOARDS

- WM-444
- WM-445
- WM-472

It's a beautiful purpose to cover the joint between the wall surface and the floor.

Available in MDF Floraplac

ΕΧΡΑΜΑ

Available in MDF Floraplac

#### **E2E** 9/16 x 5 1/4 \*This product can be custom-fitted

BOARD

It's a beautiful purpose to cover the joint between the wall surface and the floor.

Available in MDF Floraplac

EDGED GLUED BOARDS 3/8 to 23/32 Widths 2 to 10