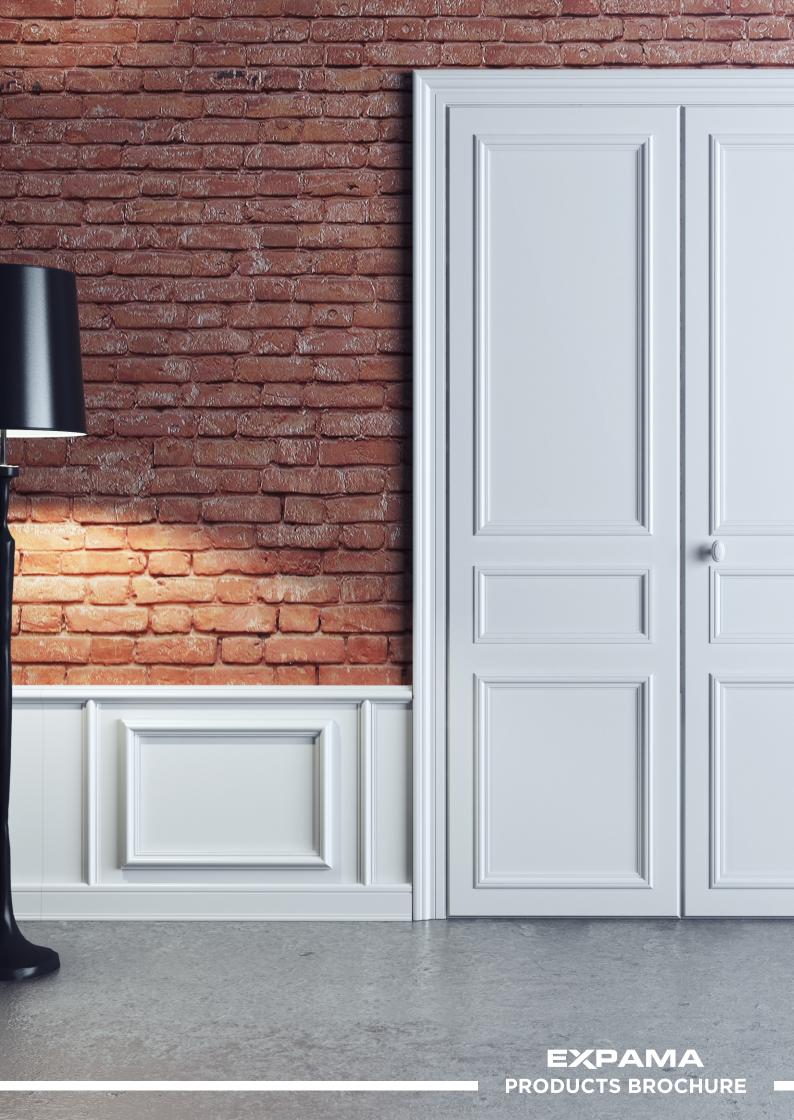

## CASING

It's a gourgeous molding profile to surround all doors and windows, covering any space or gap left between the drywall and frame.

Available in MDF Floraplac

Y

# CASING

It's a gourgeous molding profile to surround all doors and windows, covering any space or gap left between the drywall and frame.

Available in MDF Floraplac

Available in MDF Floraplac

FJ Flats 11/16 x 3 5/8 - 11/16 x 3 7/8 11/16 x 4 5/8 - 11/16 x 4 7/8 11/16 x 4 3/4 - 11/16 x 6 5/8 11/16 x 6 7/8 - 11/16 x 6 13/16 \*This product can be custom-fitted